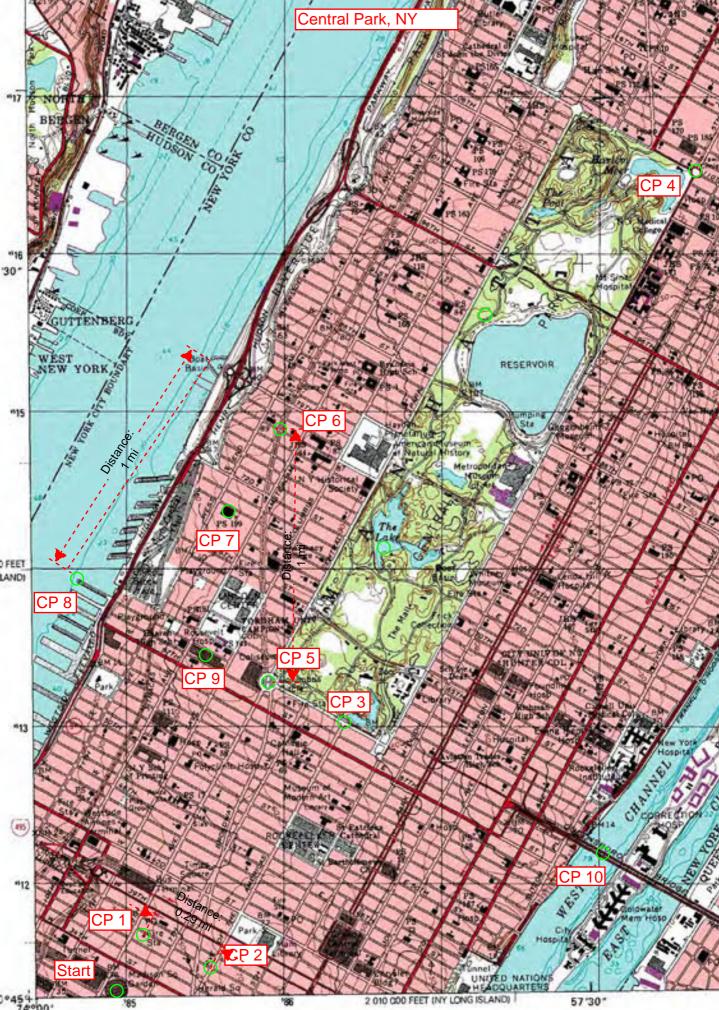

## Challenge 5. - Central Park, NY

Are you ready for some serious Urban AR? Try New York City on rollerblades.

| Check<br>Point | Instruction                                                                                                                         | Question                                                                           | Answer                                                                   |
|----------------|-------------------------------------------------------------------------------------------------------------------------------------|------------------------------------------------------------------------------------|--------------------------------------------------------------------------|
| Start          | Find Madison Square Garden.                                                                                                         | How many meters across is the round building?                                      | 140 meters                                                               |
| CP 1           | Find the Fire Station at 37 <sup>th</sup> St and 8 <sup>th</sup> Avenue                                                             | How many blocks is it from Madison Square Garden to the fire station?              | 4                                                                        |
| CP 2           | Take 37 <sup>th</sup> St to Avenue of the Americas                                                                                  | What is the distance in miles from the Fire Station to the Avenue of The Americas? | 0.29 miles                                                               |
| CP 3           | Follow Avenue of The Americas to its entrance at Central Park.                                                                      | How many contour lines were crossed?                                               | 4                                                                        |
| CP 4           | Travel to the traffic circle at the North East corner of the park.                                                                  | How many city blocks along the East side of Central Park.                          | 50                                                                       |
| CP 5           | Find Columbus Circle.                                                                                                               | What is the UTM of the center of Columbus Circle?                                  | 0585900<br>4513275                                                       |
| CP 6           | Take Broadway North for exactly 1 mile.                                                                                             | What cross street are you at?                                                      | 77 <sup>th</sup> Street                                                  |
| CP 7           | Find the building labeled PS 199 in the same grid square as CP6                                                                     | What kind of building is this?                                                     | School                                                                   |
| CP 8           | Go to the Boat Basin on the Hudson River and pick up a kayak. Paddle SW for exactly 1 mile and dock at the end of the nearest pier. | What street number is this pier adjacent to?                                       | 59 <sup>th</sup> Street                                                  |
| CP 9           | One of your teammates is injured and needs hospital treatment.                                                                      | What's the name and cross street of the nearest Hospital                           | Roosevelt<br>Hospital 59 <sup>th</sup><br>St and 10 <sup>th</sup><br>Ave |
| CP 10          | Cut across town to the Queensboro Bridge.                                                                                           | How wide in meters is the West<br>Channel under the Queensboro<br>Bridge?          | 260 Meters                                                               |
| Finish         | Go to <u>www.ARNavSupplies.com</u><br>and check your answers                                                                        | 1 T                                                                                | E R                                                                      |